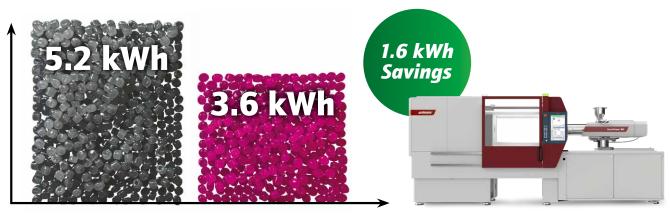

## **Efficiency comparison with competitors**

Competitor machine

WITTMANN SmartPower 160 t